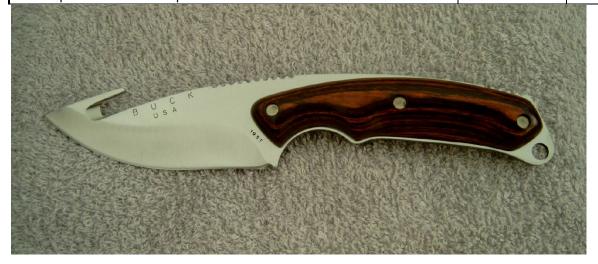

| Buck Fixed BI           |                   | •                                 | General                                     |                                |                      |
|-------------------------|-------------------|-----------------------------------|---------------------------------------------|--------------------------------|----------------------|
|                         | 100               |                                   |                                             | 0.1.1.1                        | 5000                 |
| Model Number            | 193               | Model Name                        | Fixed Guthook                               | Catalog Number                 | 5239                 |
|                         | 1                 |                                   | Blade Data                                  |                                |                      |
|                         |                   | Knife or Axe<br>Type              | Alpha Hunter                                | Blade Material                 | ATS 34               |
| Blade Length            | 3-3/4 inch        | Blade Style<br>and Features       | Drop Point                                  | Blade Thickness                | 1/8th                |
| Blade Tang<br>Style     | Full              | Blade Etch<br>and/or<br>Engraving | None                                        | Blade Finish<br>and/or Coating | satin                |
| Primary Tang<br>Stamp   | Buck<br>USA       | Tang Stamp<br>Orientation         | Left side of blade with point away from you | Secondary Tang<br>Stamp        | Bos<br>ATS-34<br>USA |
| Serial<br>Numbering     | N/A               | Blade Cut Out                     | none                                        | Craftsman's<br>Initials        | no                   |
|                         |                   |                                   | Handle Data                                 |                                |                      |
| Guard                   | none              | Handle Style                      | slab                                        | Pommel                         |                      |
| Guard Style             | N/A               | Handle<br>Material                | Rosewood                                    | Pommel Style                   | N/A                  |
| Handle<br>Spacers       | none              | Handle Finish                     | resin impregnated                           | Lanyard Hole or<br>Loop        | Yes                  |
| Finger<br>Grooves       | One large scallop | Handle<br>Decoration(s)           | Grip ridges for thumb                       | Handle Pins                    | 3                    |
|                         | •                 |                                   | Accessories                                 |                                |                      |
| Sheath                  | leather           | Box or Case                       | box                                         | Other                          |                      |
|                         | •                 |                                   | Knife History                               |                                |                      |
| Year of<br>Introduction | 2002              | Estimated<br>Production           | Currently being produced                    | Year of Discontinuation        | N/A                  |
|                         |                   |                                   | Miscellaneous                               |                                | •                    |
| 2002 is also 10         | Oth Anniver       | sary of Buck Kr                   | nives                                       |                                |                      |
| 1 of 8 Alpha Hu         | ınter Models      | s produced in 2                   | 002                                         |                                |                      |